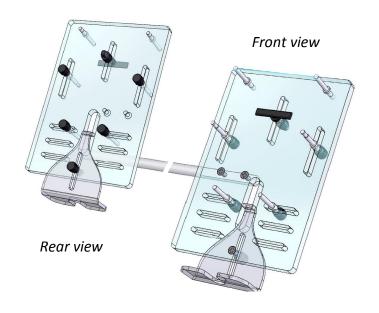

## Features include:

- Solid Plexiglass®/ Perspex® base Dimensions: 9 5/8" x 5 7/8 x 3/8" (22 x 15 x 6 cm)
- Swiveling neck support to straighten and enhance access to trachea
- Adjustable, sliding base to support heavier animals from the bottom, with a center slot to accommodate the animal's tail
- Fully adjustable for height and angle to the user's preference
- (4) Adjustable stainless steel posts and Delrin® fittings can be positioned to 3 different heights and widths to secure animal cross the chest, and prevent lateral movement during intubation of rats of all sizes
- (2) Fixed stainless steel posts for suspending the animal by front incisors. Includes nylon suspension wire and replacement parts.
- Stainless steel 8 inch platform support rod (20 cm) attaches easily to any standard laboratory clamp/holding base (not included)
- Platform and fittings may be sterilized with standard cleaning materials.