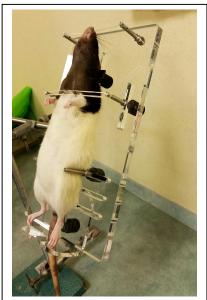

The Intubation Platform for Rat (IPR) by Penn-Century is a simple, durable, easy-to-use system. It is designed to support an anesthetized rat securely during intratracheal aerosol delivery or intubation procedures. Our solid, sturdy platform adjusts easily as animals grow and is ideal for heavier animals.

The platform can be attached to any standard laboratory clamp stand (not provided). Users can freely adjust the platform's angle and height to optimize it to their own experimental needs

The Intubation Platform for Rat (IPR) by Penn-Century is designed to make intubation of anesthetized rat faster, safer and easier.