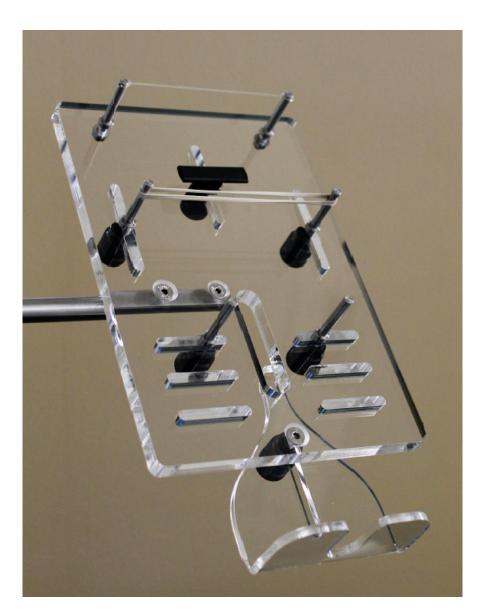

## Features include:

- Solid Plexiglass®/ Perspex® base Dimensions: 9 5/8" x 5 7/8 x 3/8" (22 x 15 x 6 cm)
- Swiveling neck support to straighten and enhance access to trachea
- Adjustable, sliding base to support heavier animals from the bottom, with a center slot to accommodate the animal's tail
- Fully adjustable for height and angle to the user's preference
- (4) Adjustable stainless steel posts and Delrin® fittings can be positioned to 3 different heights and widths to secure animal cross the chest, and prevent lateral movement during intubation of rats of all sizes
- (2) Fixed stainless steel posts for suspending the animal by front incisors. Includes nylon suspension wire and replacement parts.
- Stainless steel 8 inch platform support rod (20 cm) attaches easily to any standard laboratory clamp/holding base (not included)
- Platform and fittings may be sterilized with standard cleaning materials.